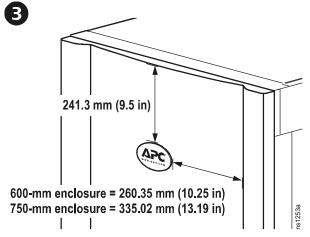

## **APC Nameplate for NetShelter<sup>®</sup> SX**

Installation and alignment template for 600-mm and 750-mm enclosures