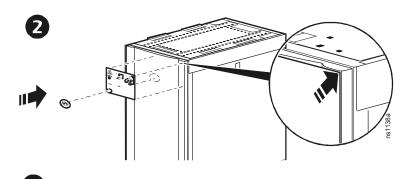

## **APC Nameplate for NetShelter<sup>®</sup> SX**

Installation and alignment template for 600-mm and 750-mm enclosures