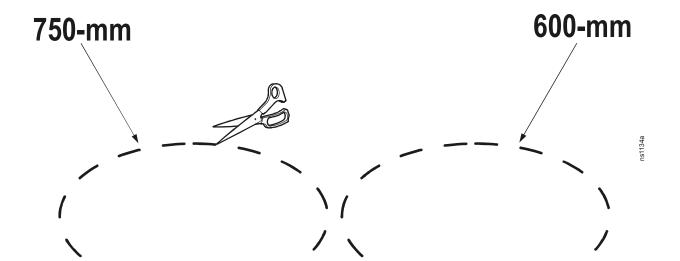

## **APC Nameplate for NetShelter<sup>®</sup> SX**

Installation and alignment template for 600-mm and 750-mm enclosures