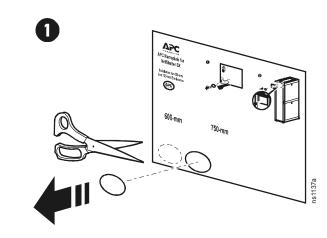

## **APC Nameplate for NetShelter<sup>®</sup> SX**

Installation and alignment template for 600-mm and 750-mm enclosures