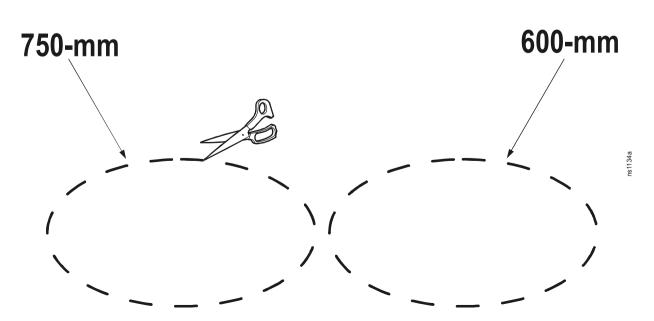

## **APC Nameplate for NetShelter<sup>®</sup> SX**

Installation and alignment template for 600-mm and 750-mm enclosures